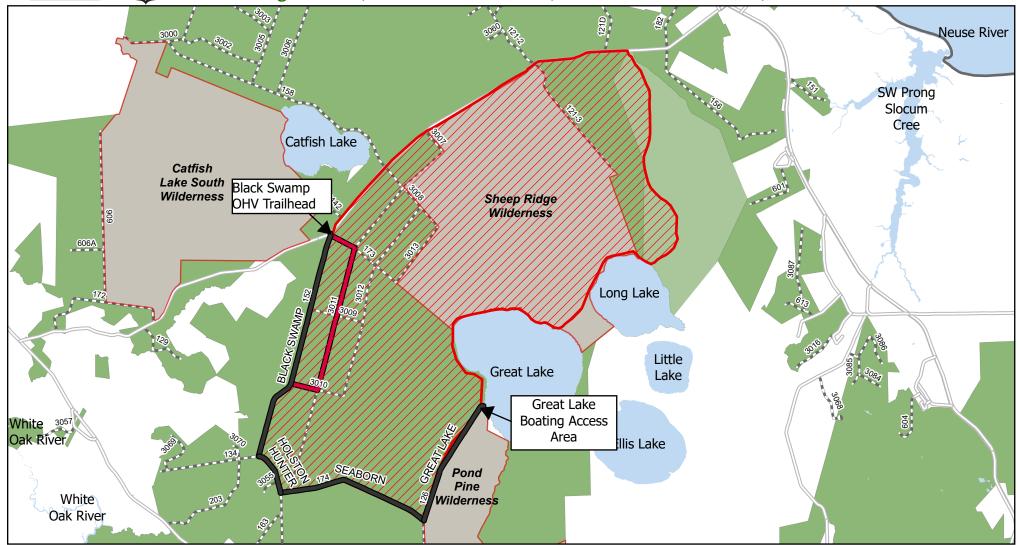

## Croatan Ranger District, Croatan National Forest, Craven and Jones Counties, North Carolina

## Legend

Black Swamp OHV Trail

Road Closures

Forest Service Roads

Non Forest Service Roads

Closure Area

Wilderness Area

Forest Service