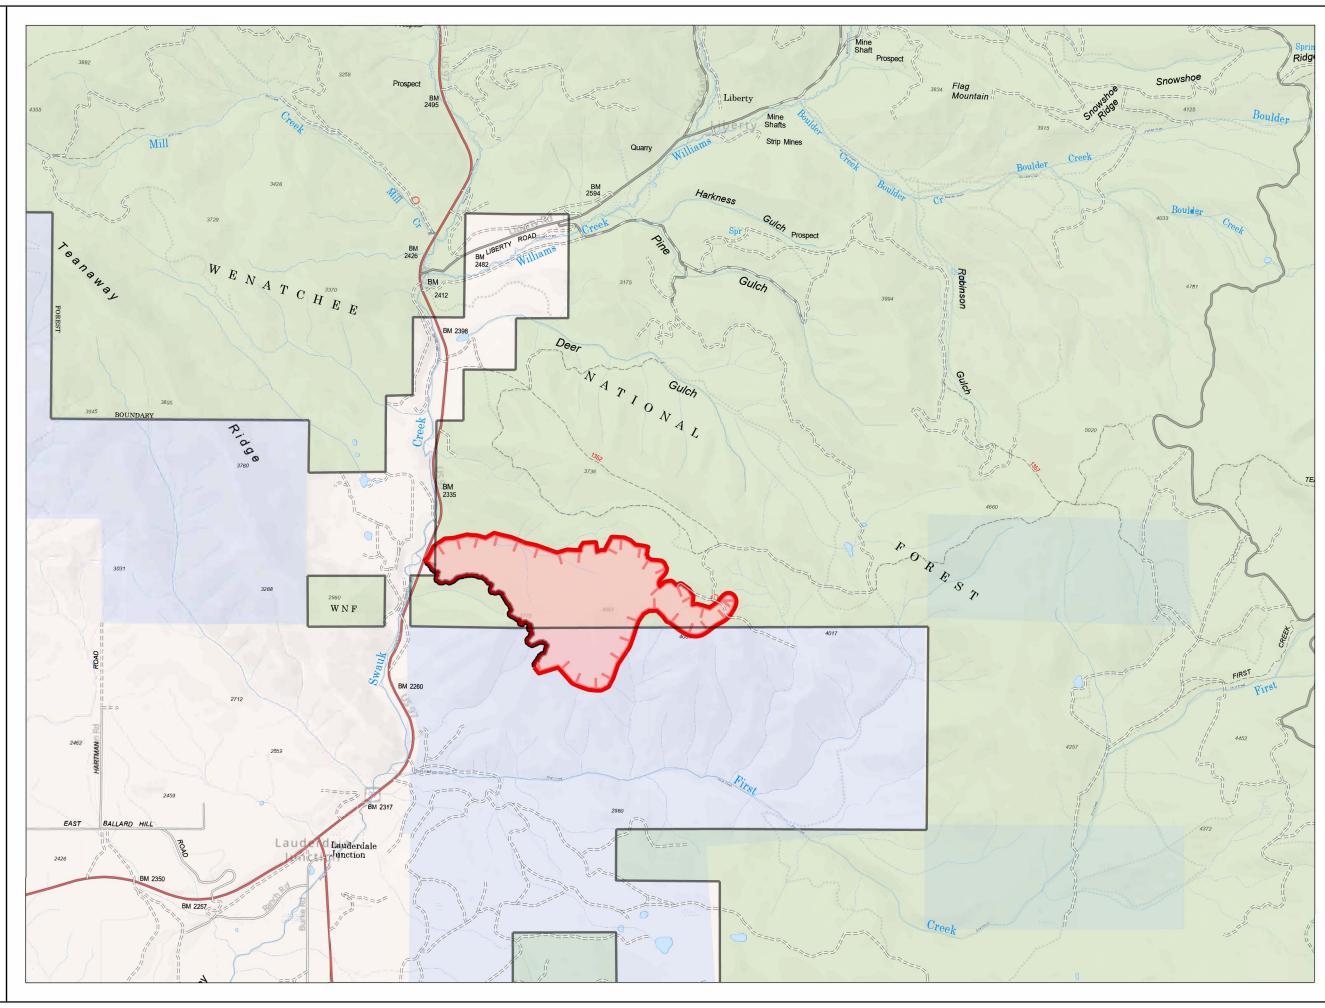

# Swauk Creek 9/14/2024

332 acres at 20240914 @ 0700

#### Miles

1:29,491 | SET3 | 9/14/2024 1029 Acres from Field and GPS - Flight North American 1983 HARN Datum. LatLong Grid