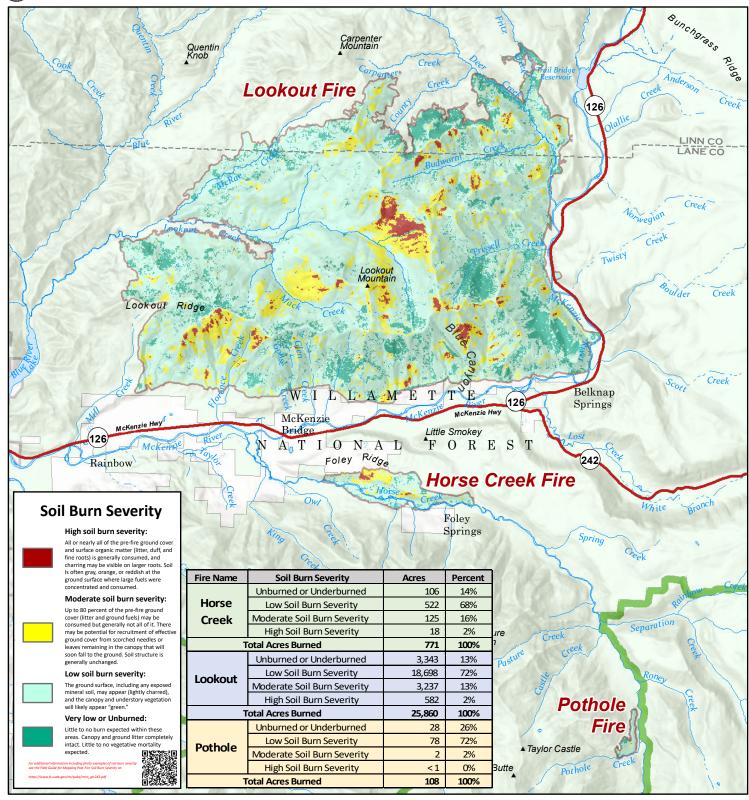

## Soil Burn Severity

## Lookout Fire BAER - Willamette National Forest



## Miles

## **USDA Forest Service Disclaimer**

This product is a product of USFS BAER rapid assessment. Further information concerning the accuracy and appropriate uses of this data may be obtained from the various sources. The USDA Forest Service, makes no warranty, expressed or implied, including the warranties of merchantability and fitness for a particular purpose, nor assumes any legal liability or responsibility for the accuracy, reliability, completeness or utility of these geospatial data, or for the improper or incorrect use of these geospatial data. These geospatial data and related maps or graphics are not legal documents and are not intended to be used as such. The data and maps may not be used to determine title, ownership, legal descriptions, boundaries, legal jurisdictio