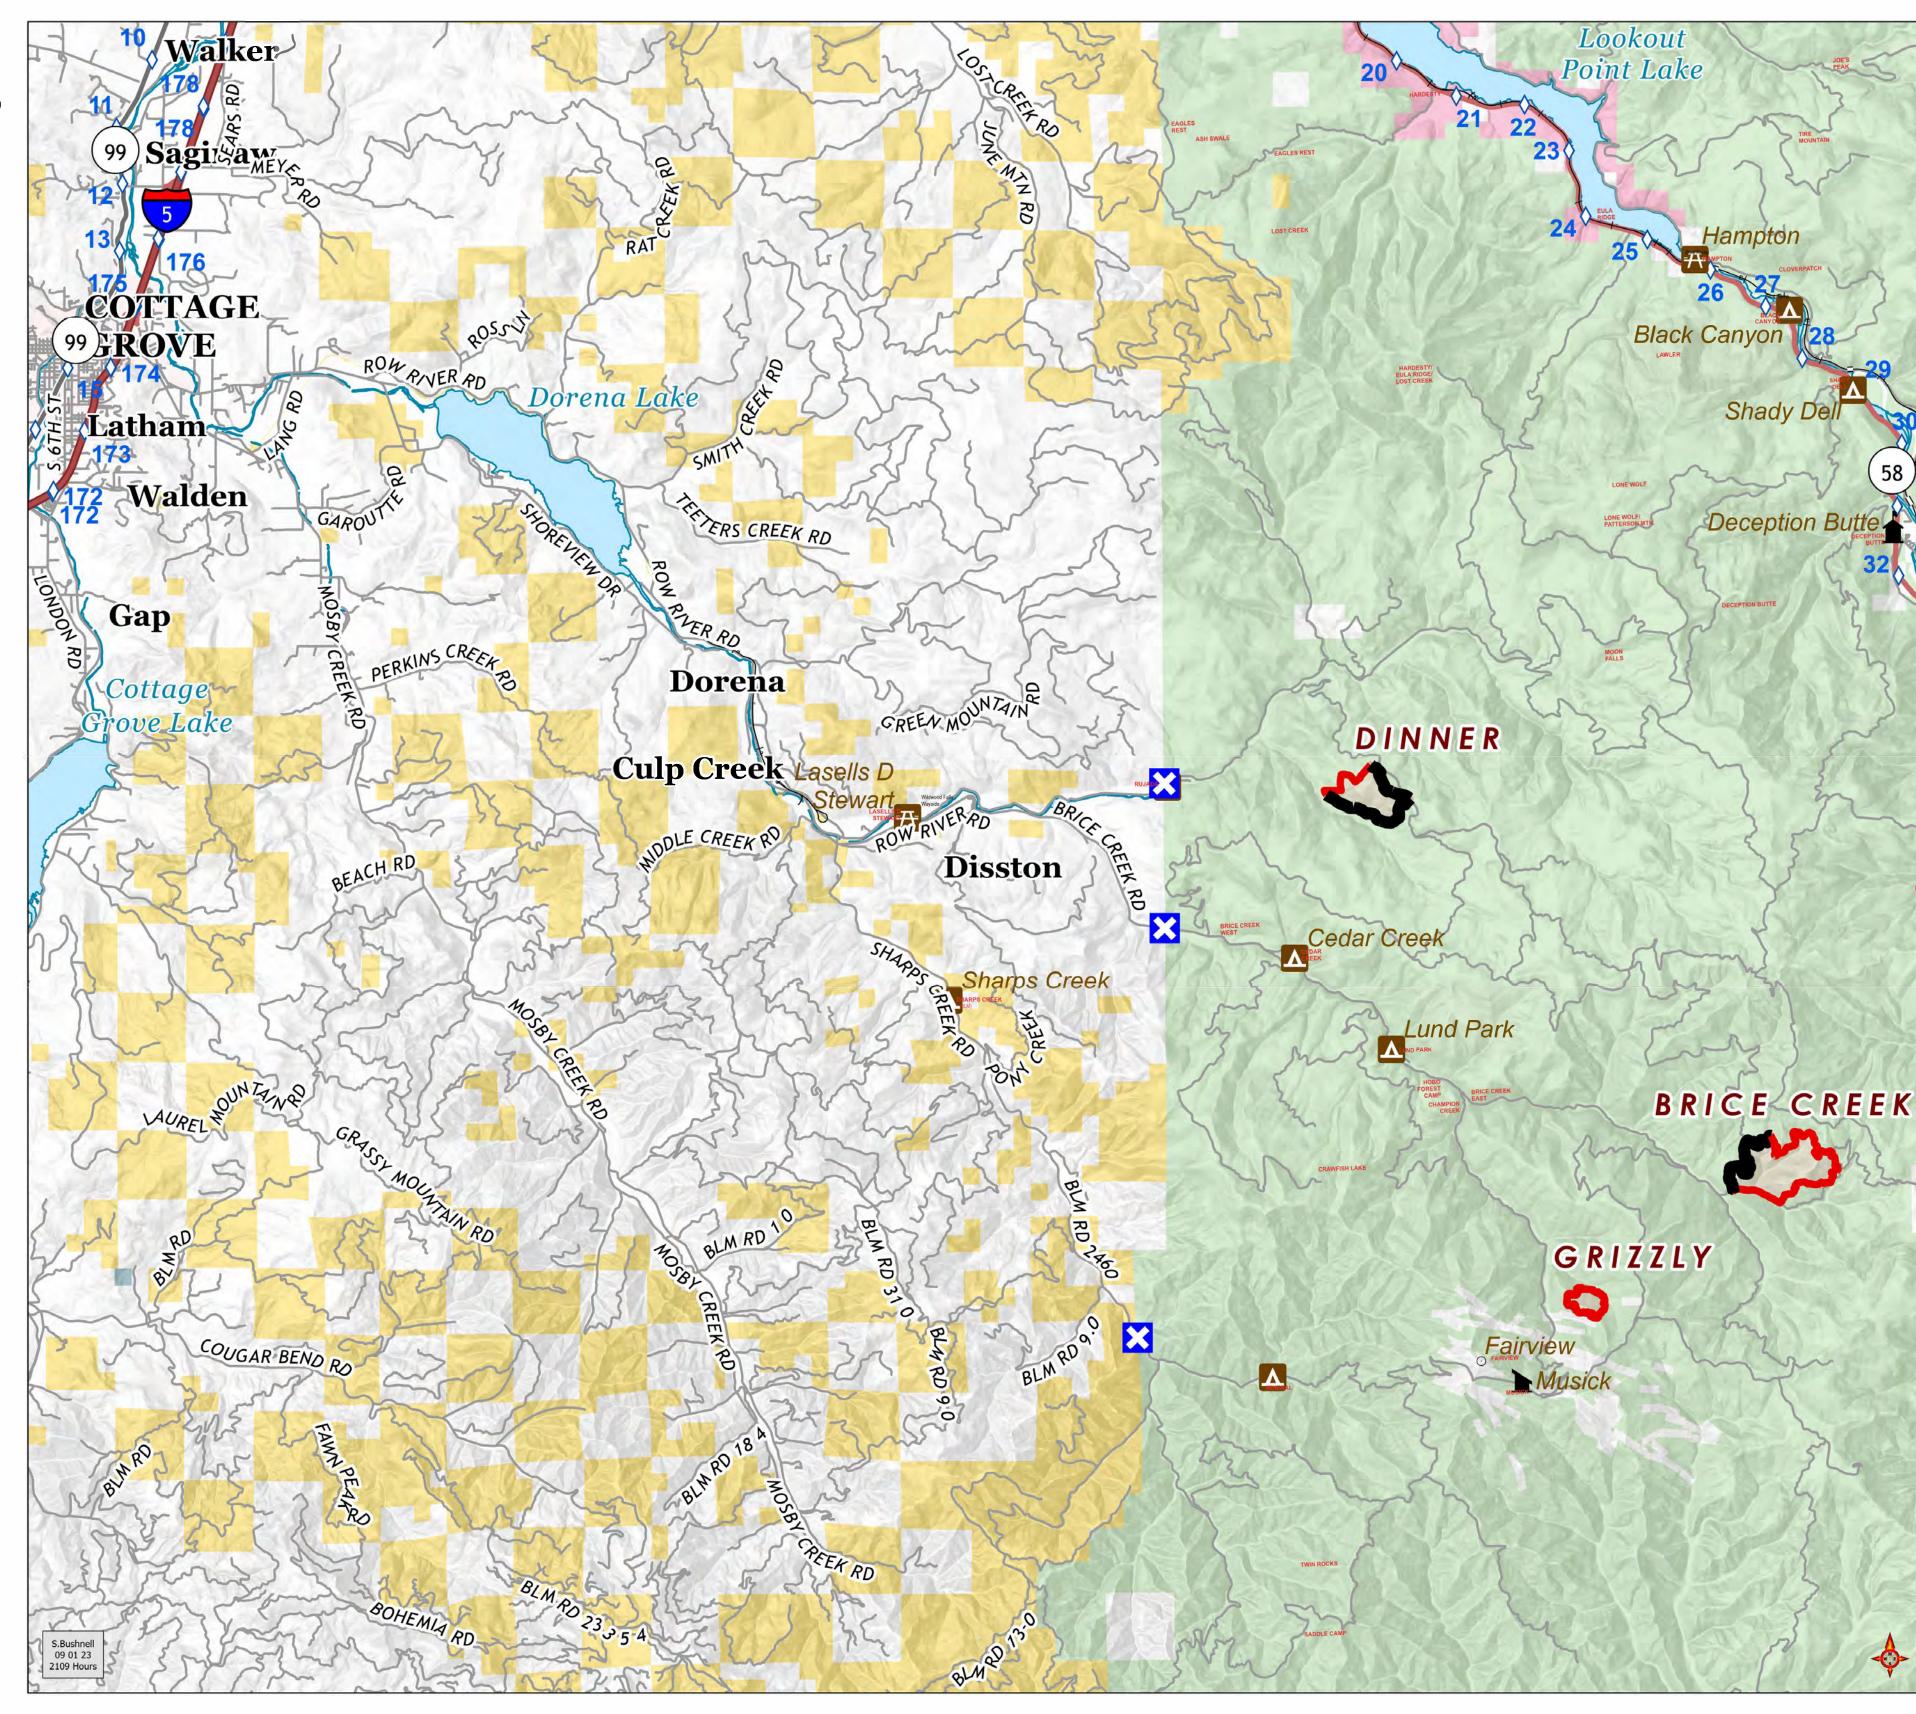

## **Public Information Map**

09/05/2023

| Incident Name | Acres | Effective Date Time |
|---------------|-------|---------------------|
| Brice Creek   | 583   | 9/2/2023 17:51:00   |
| Dinner        | 304   | 9/2/2023 14:30:00   |
| Grizzly       | 100   | 9/2/2023 21:53:00   |