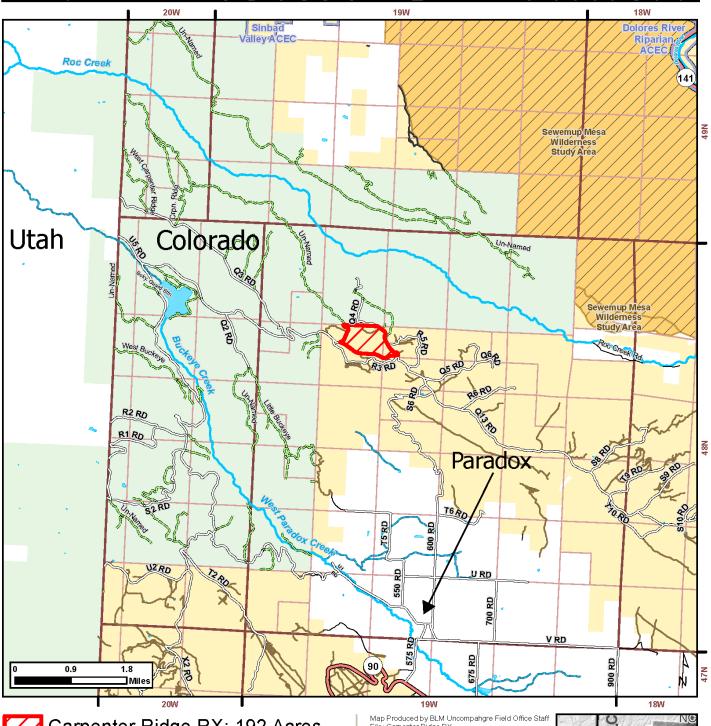

## Carpenter Ridge: RX 2023

## Uncompangre Field Office

Carpenter Ridge RX: 192 Acres **Bureau of Land Management** Private

**US Forest Service** 

Map Produced by BLM Uncompangre Field Office Staff File: Carpenter Ridge RX

Date: 8/31/2023 Map Scale: 1:89,688 Coordinate System: NAD 1983 UTM Zone 13N CO Reference System: U.S. PLSS NMM / 6th M