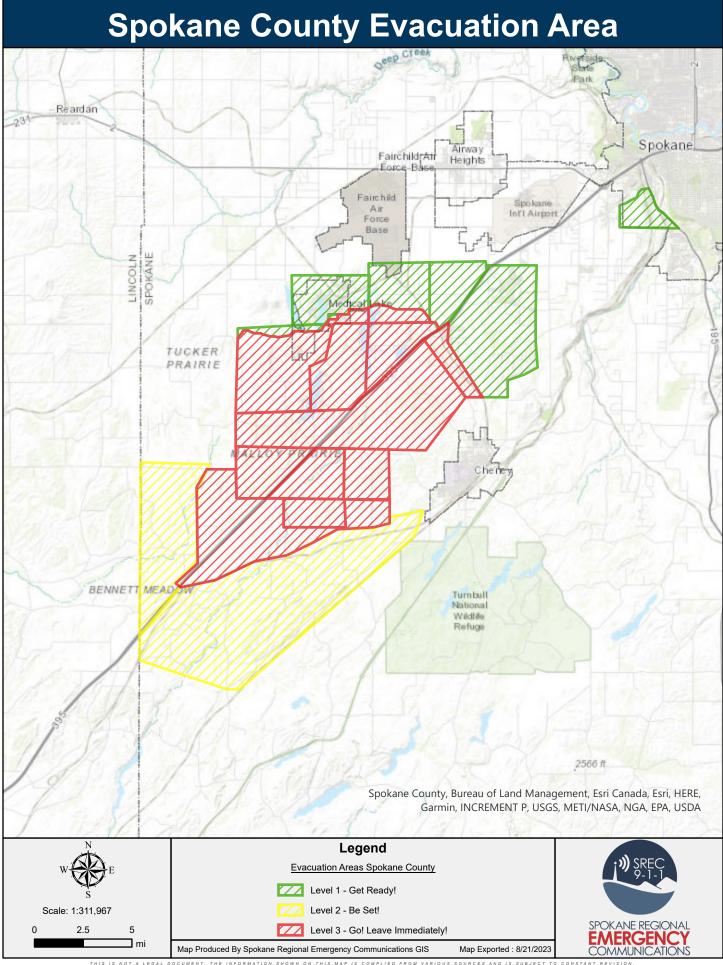

## **Spokane County Evacuation Area** EBarker St W Barker St Whethellubatefourleftesled Eldost **Gray Fire Level 3 - Go! Leave Immediately!** Streetier Dr Legend **Evacuation Areas Spokane County** Level 1 - Get Ready! Level 3 - Go! Leave Immediately! Scale: 1:7,312 0.12 0.06 Map Produced By Spokane Regional Emergency Communications GIS Map Exported: 8/21/2023

## Spokane County Evacuation Area



## **Spokane County Evacuation Area** E Tara Les Ave W Brooks Rd ESROCIUM EPercival St Ecutions St Wards Eboter St Espence St Eleke St EGEC SI Campbell St EvergreenDr Becomply Legend Evacuation Areas Spokane County Level 1 - Get Ready! Level 3 - Go! Leave Immediately! Scale: 1:19,498 0.15 0.3 Map Exported : 8/21/2023

## **Spokane County Evacuation Area**