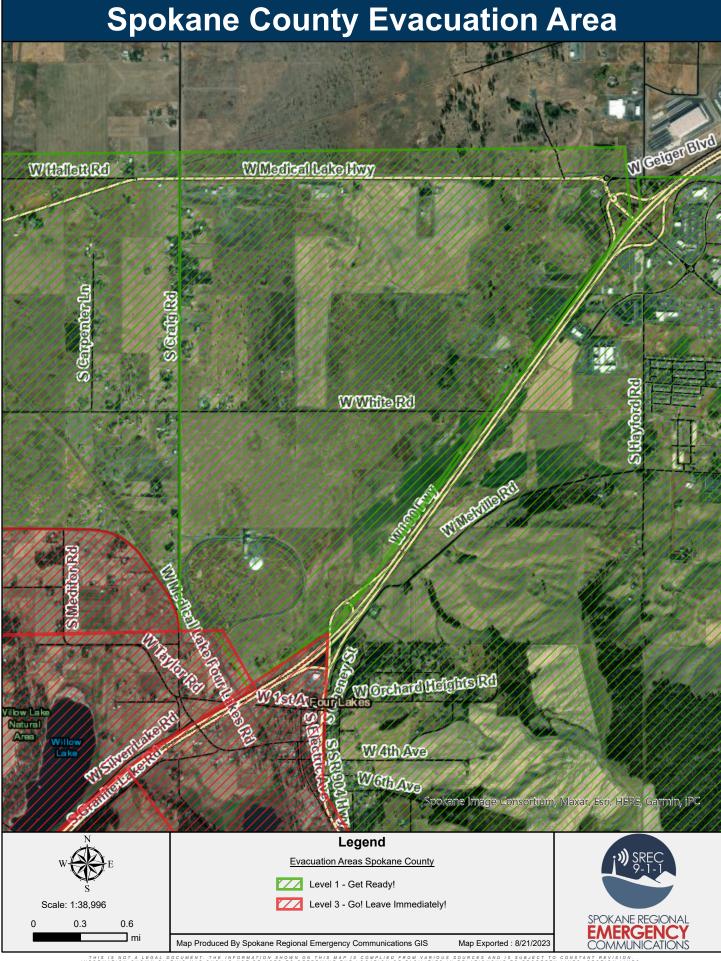

## **Spokane County Evacuation Area** EBarker St W Barker St Whethellubatefourleftesled Eldost **Gray Fire Level 3 - Go! Leave Immediately!** Streetier Dr Legend **Evacuation Areas Spokane County** Level 1 - Get Ready! Level 3 - Go! Leave Immediately! Scale: 1:7,312 0.12 0.06 Map Produced By Spokane Regional Emergency Communications GIS Map Exported: 8/21/2023

## Spokane County Evacuation Area



## **Spokane County Evacuation Area** E Tara Les Ave W Brooks Rd ESROCIUM EPercival St Ecutions St Wards Eboter St Espence St Eleke St EGEC SI Campbell St EvergreenDr Becomply Legend Evacuation Areas Spokane County Level 1 - Get Ready! Level 3 - Go! Leave Immediately! Scale: 1:19,498 0.15 0.3 Map Exported : 8/21/2023

## **Spokane County Evacuation Area**