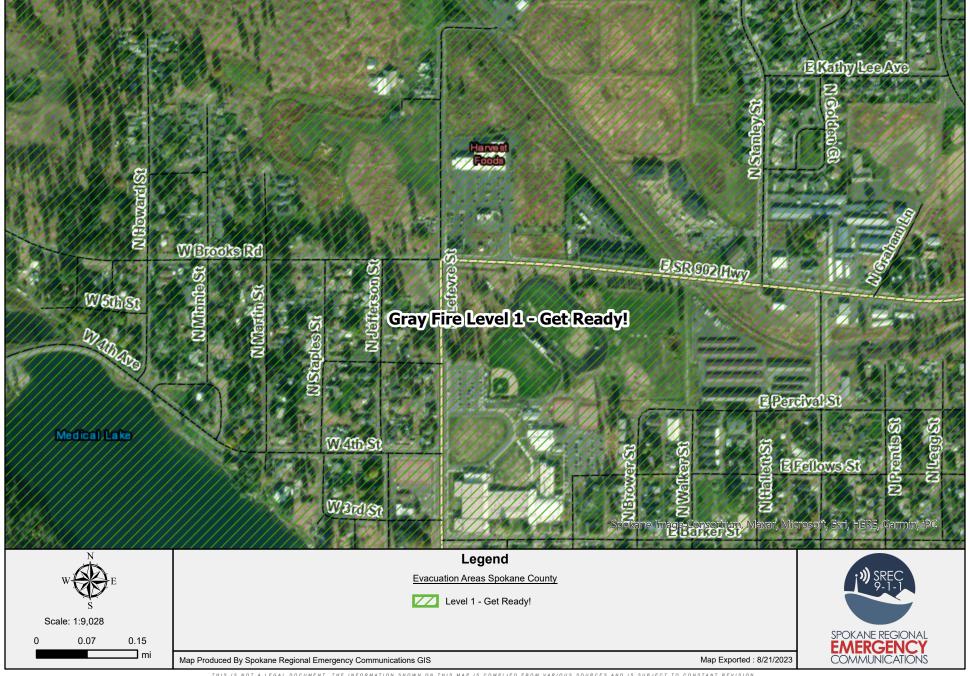

## **Spokane County Evacuation Area** EBarker St W Barker St Whethellubatefourleftesled Eldost **Gray Fire Level 3 - Go! Leave Immediately!** Streetier Dr Legend **Evacuation Areas Spokane County** Level 1 - Get Ready! Level 3 - Go! Leave Immediately! Scale: 1:7,312 0.12 0.06 Map Produced By Spokane Regional Emergency Communications GIS Map Exported: 8/21/2023

## Spokane County Evacuation Area



## **Spokane County Evacuation Area** E Tara Les Ave W Brooks Rd ESROCIUM EPercival St Ecutions St Wards Eboter St Espence St Eleke St EGEC SI Campbell St EvergreenDr Becomply Legend Evacuation Areas Spokane County Level 1 - Get Ready! Level 3 - Go! Leave Immediately! Scale: 1:19,498 0.15 0.3 Map Exported : 8/21/2023

## **Spokane County Evacuation Area**