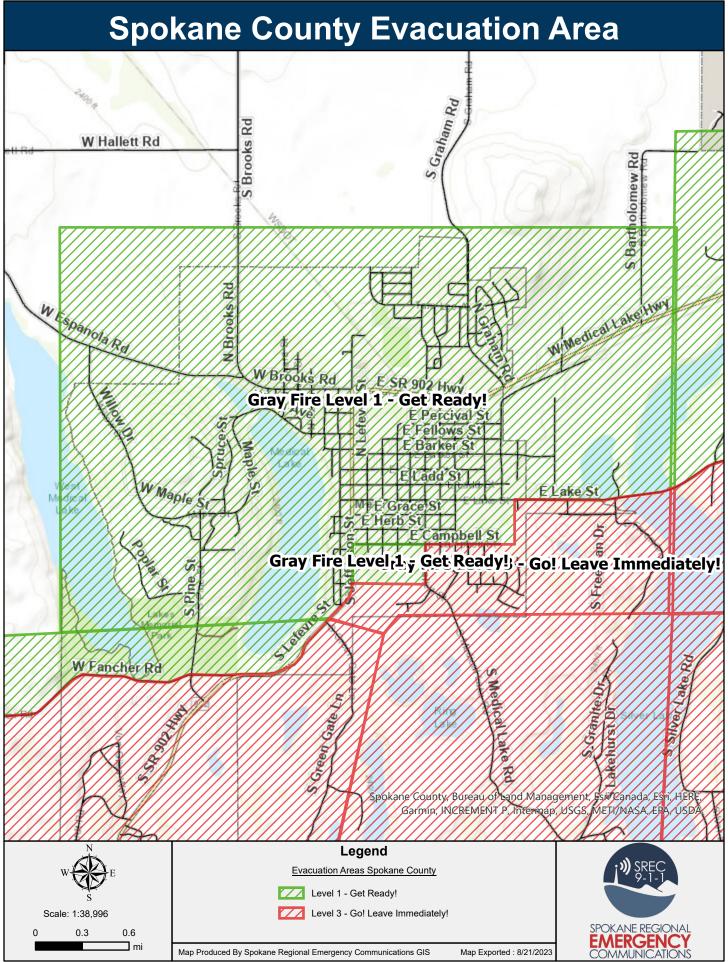

## **Spokane County Evacuation Area** E Tara Les Ave W Brooks Rd ESROCIUM EPercival St Ecutions St Wards Eboter St Espence St Eleke St EGEC SI Campbell St EvergreenDr Becomply Legend Evacuation Areas Spokane County Level 1 - Get Ready! Level 3 - Go! Leave Immediately! Scale: 1:19,498 0.15 0.3 Map Exported : 8/21/2023