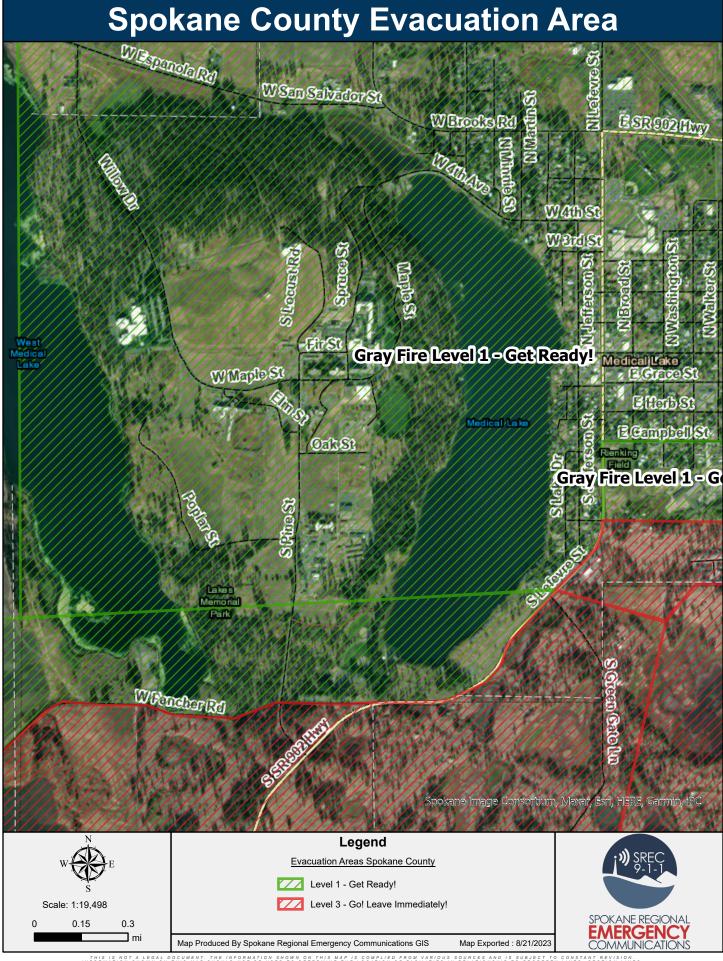

## **Spokane County Evacuation Area** EBarker St W Barker St Whethellubatefourleftesled Eldost **Gray Fire Level 3 - Go! Leave Immediately!** Streetier Dr Legend **Evacuation Areas Spokane County** Level 1 - Get Ready! Level 3 - Go! Leave Immediately! Scale: 1:7,312 0.12 0.06 Map Produced By Spokane Regional Emergency Communications GIS Map Exported: 8/21/2023