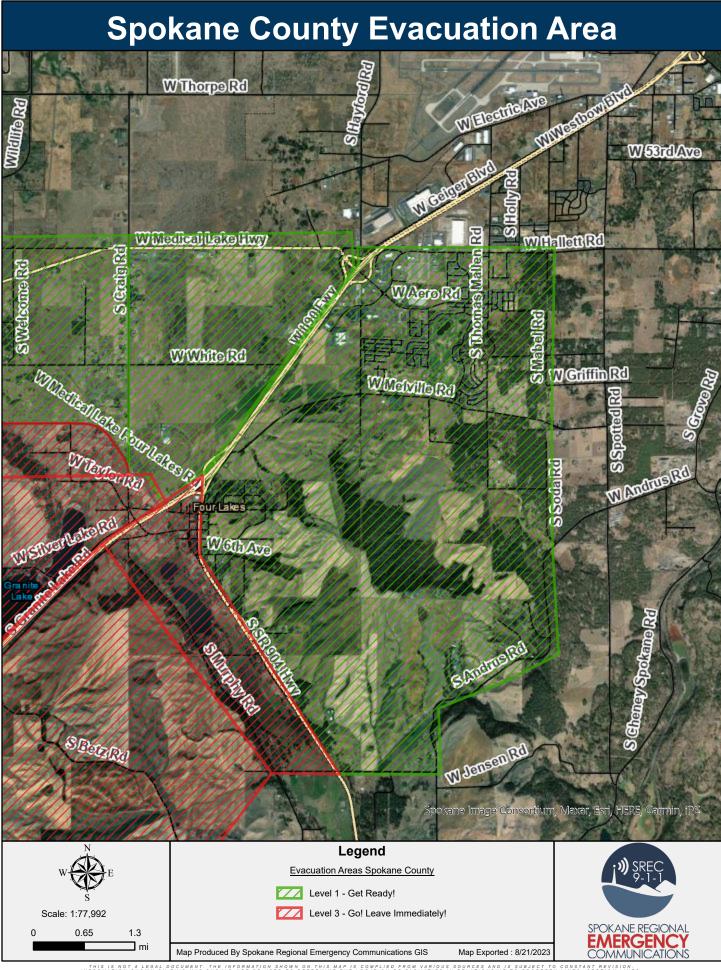

## **Spokane County Evacuation Area** EBarker St W Barker St Whethellubatefourleftesled Eldost **Gray Fire Level 3 - Go! Leave Immediately!** Streetier Dr Legend **Evacuation Areas Spokane County** Level 1 - Get Ready! Level 3 - Go! Leave Immediately! Scale: 1:7,312 0.12 0.06 Map Produced By Spokane Regional Emergency Communications GIS Map Exported: 8/21/2023

## Spokane County Evacuation Area



## **Spokane County Evacuation Area** E Tara Les Ave W Brooks Rd ESROCIUM EPercival St Ecutions St Wards Eboter St Espence St Eleke St EGEC SI Campbell St EvergreenDr Becomply Legend Evacuation Areas Spokane County Level 1 - Get Ready! Level 3 - Go! Leave Immediately! Scale: 1:19,498 0.15 0.3 Map Exported : 8/21/2023

## **Spokane County Evacuation Area**