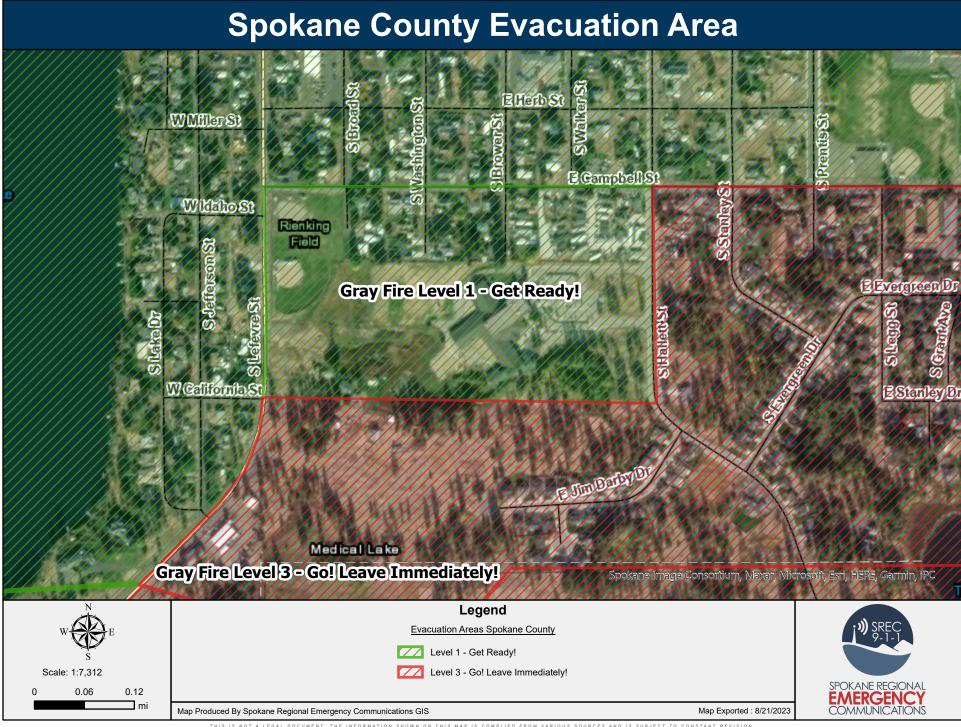

## **Spokane County Evacuation Area** EBarker St W Barker St Whethellubatefourleftesled Eldost **Gray Fire Level 3 - Go! Leave Immediately!** Streetier Dr Legend **Evacuation Areas Spokane County** Level 1 - Get Ready! Level 3 - Go! Leave Immediately! Scale: 1:7,312 0.12 0.06 Map Produced By Spokane Regional Emergency Communications GIS Map Exported: 8/21/2023

## Spokane County Evacuation Area



## **Spokane County Evacuation Area** E Tara Les Ave W Brooks Rd ESROCIUM EPercival St Ecutions St Wards Eboter St Espence St Eleke St EGEC SI Campbell St EvergreenDr Becomply Legend Evacuation Areas Spokane County Level 1 - Get Ready! Level 3 - Go! Leave Immediately! Scale: 1:19,498 0.15 0.3 Map Exported : 8/21/2023

## **Spokane County Evacuation Area**