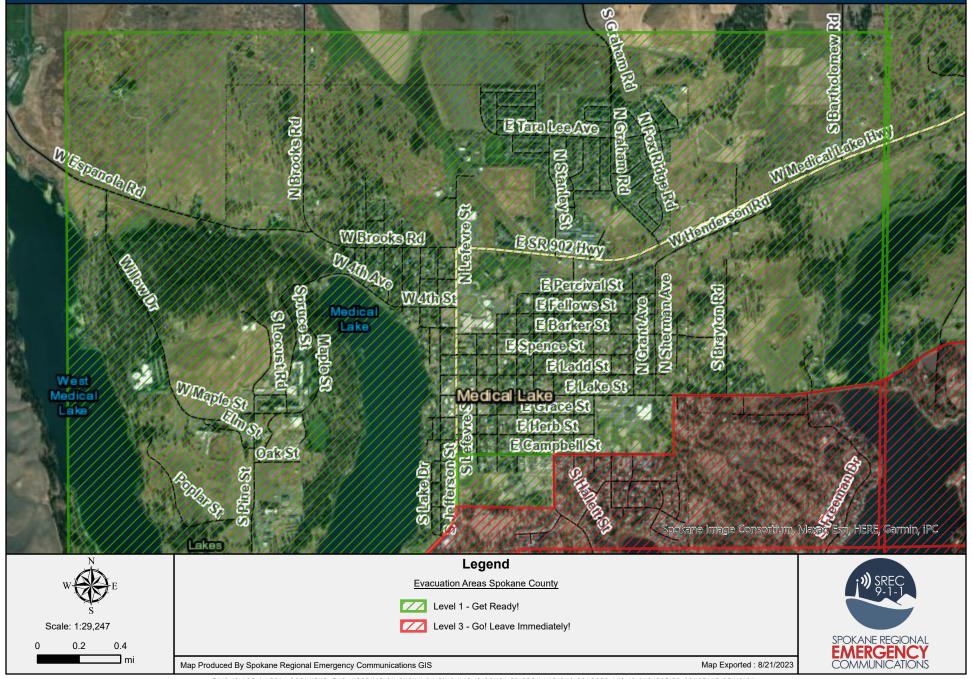

## **Spokane County Evacuation Area** E Tara Les Ave W Brooks Rd ESROCIUM EPercival St Ecutions St Wards Eboter St Espence St Eleke St EGEC SI Campbell St EvergreenDr Becomply Legend Evacuation Areas Spokane County Level 1 - Get Ready! Level 3 - Go! Leave Immediately! Scale: 1:19,498 0.15 0.3 Map Exported : 8/21/2023