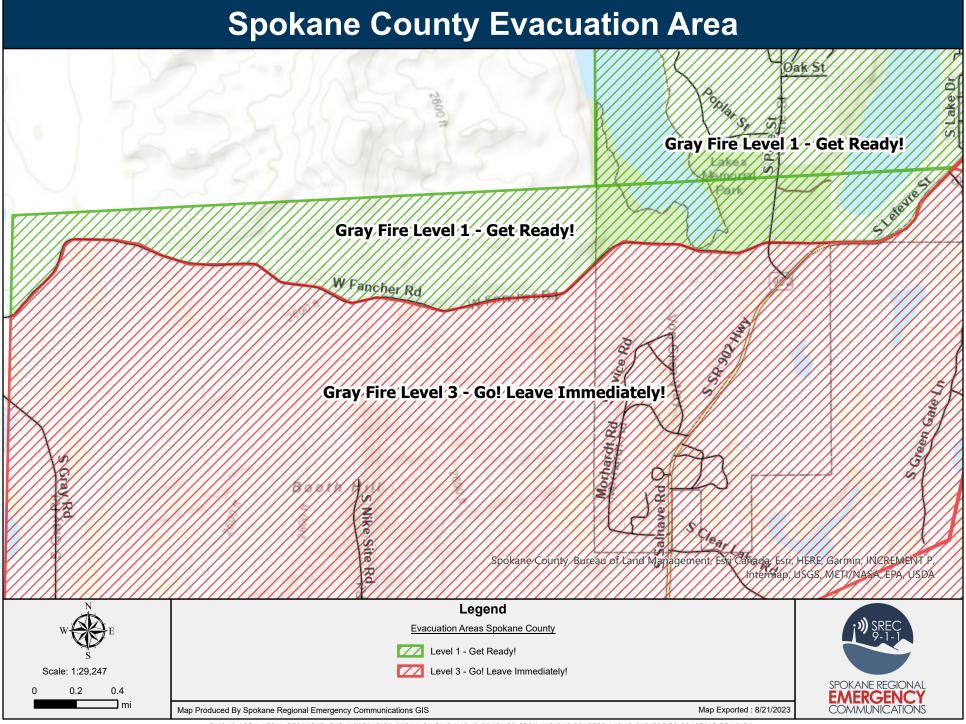

## **Spokane County Evacuation Area** EBarker St W Barker St Whethellubatefourleftesled Eldost **Gray Fire Level 3 - Go! Leave Immediately!** Streetier Dr Legend **Evacuation Areas Spokane County** Level 1 - Get Ready! Level 3 - Go! Leave Immediately! Scale: 1:7,312 0.12 0.06 Map Produced By Spokane Regional Emergency Communications GIS Map Exported: 8/21/2023