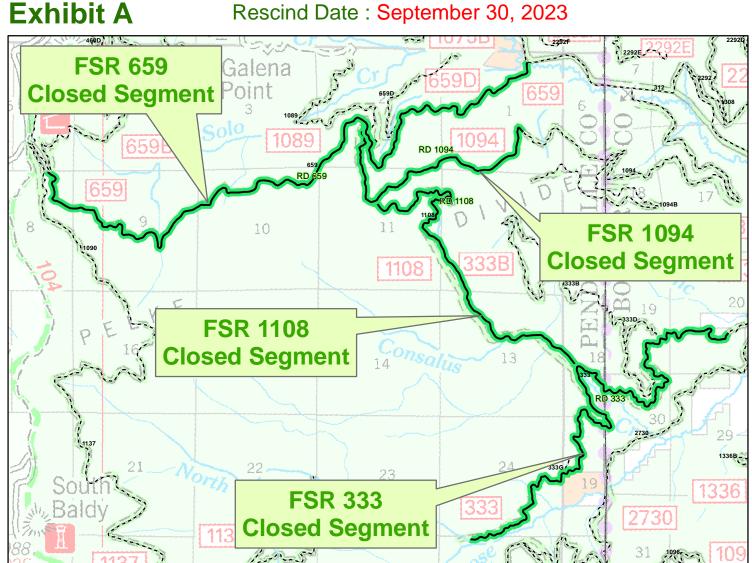

# **Idaho Panhandle National Forests**

**Forest Closure: Road Closure** Order Number: 01-04-08-23-003

Effective Date: July 17, 2023

Rescind Date: September 30, 2023

#### **Closed Route Numbers**

FSR 1108, 1094, 659, 333