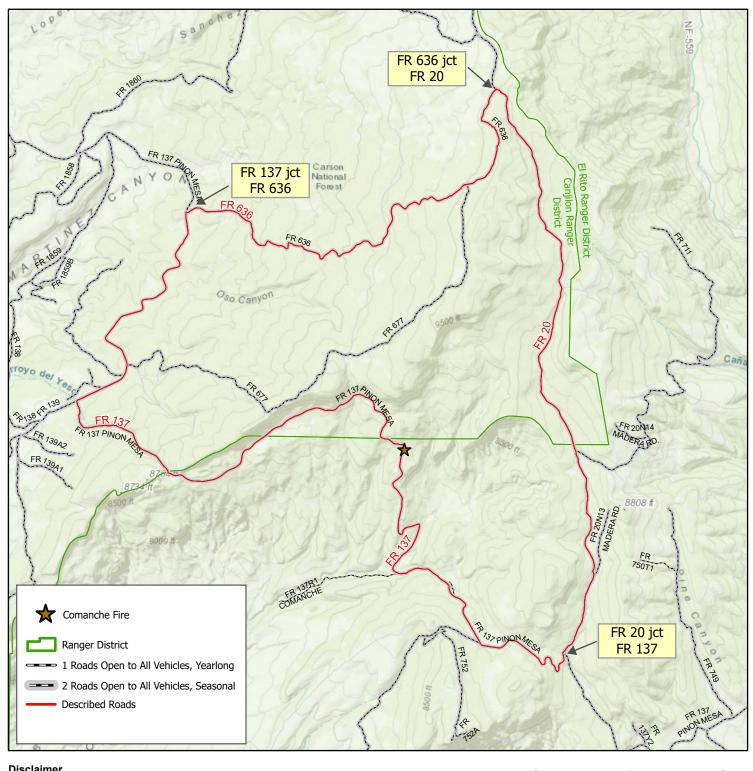

## **Comanche Fire Closure** Order Number 03-02-02-2023-04, Exhibit A

## Carson National Forest, El Rito and Canjilon Ranger Districts