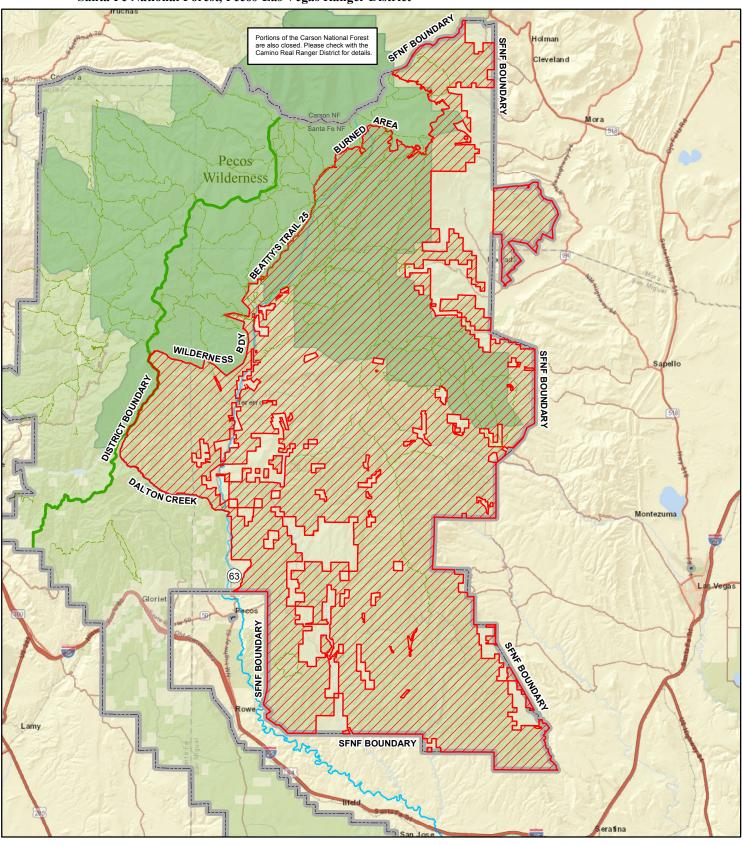

## AREA CLOSURE FOR HERMITS PEAK AND CALF CANYON POST-FIRE IMPACTS Order Number 03-10-05-22-02, Exhibit A

Santa Fe National Forest, Pecos-Las Vegas Ranger District

Disclaimer: The USDA Forest Service uses the most current and complete data available. GIS data and product accuracy may vary. Using GIS products for purposes other than those for which they were intended may yield inaccurate or misleading results. The USDA Forest Service reserves the right to correct, update, modify, or replace GIS products without notification. This map is not a legal land line or ownership document. Public lands are subject to change and leasing, and may have access restrictions; check with local offices. Obtain permission before entering private land. Date: 8/8/2022, T/SantaFe/Program/5100/Wildfire/2022; SFNF SOGIS jwl