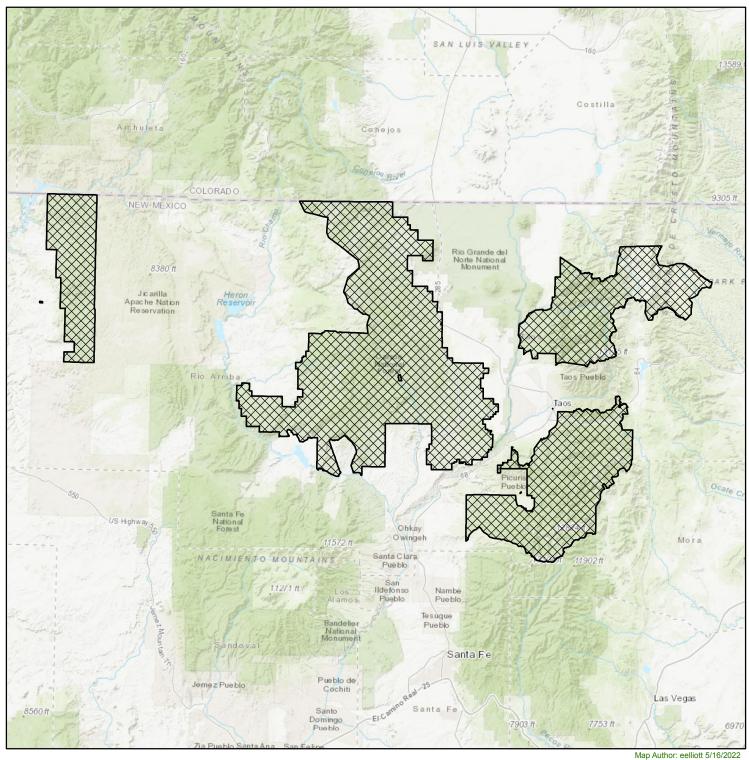

## Carson NF Stage 3 Restrictions, Forest Closure Order Number 02-509, Exhibit A

## **Carson National Forest**

## **Disclaimer**

The USDA Forest Service uses the most current and complete data available. GIS data and product accuracy may vary. Using GIS products for purposes other than those for which they were intended may yield inaccurate or misleading results. The USDA Forest Service reserves the right to correct, update, modify, or replace GIS products without notification. This map is not a legal land line or ownership document. Public lands are subject to change and leasing, and may have access restrictions; check with local offices. Obtain permission before entering private land.