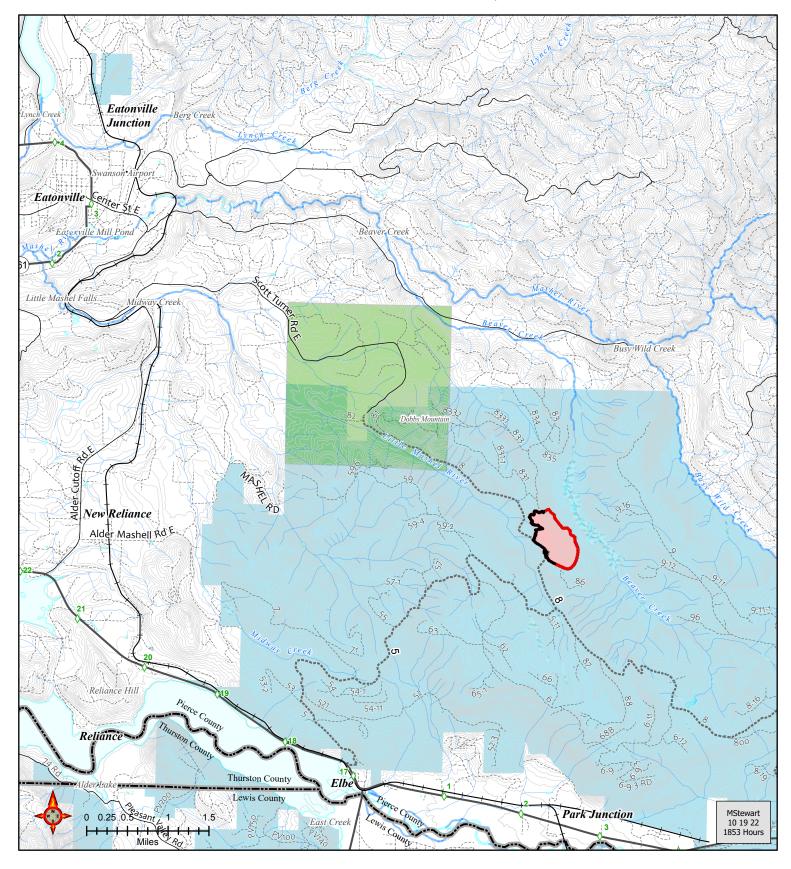

## **Public Information Map**

10/20/2022 Day Shift 158 acres at 10/19/1022 @ 1524 Light-Duty Road
Unimproved Road
Level
Railroad
Fire Area
State

Evacuation Zones Level 1: Be Ready Land Ownership Disclaimer: