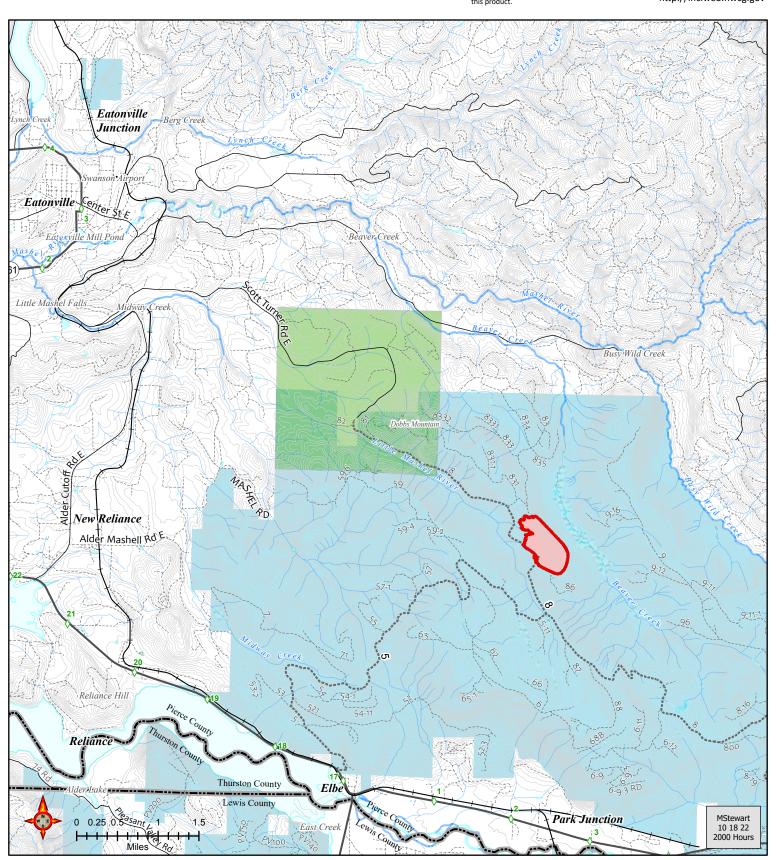

## **Public Information Map**

10/19/2022 Day Shift 151 acres at 10/18/2022 1700 Light-Duty Road
Unimproved Road

Railroad
Fire Area

Evacuation Zones

Level 1: Be Ready

Land Ownership
State