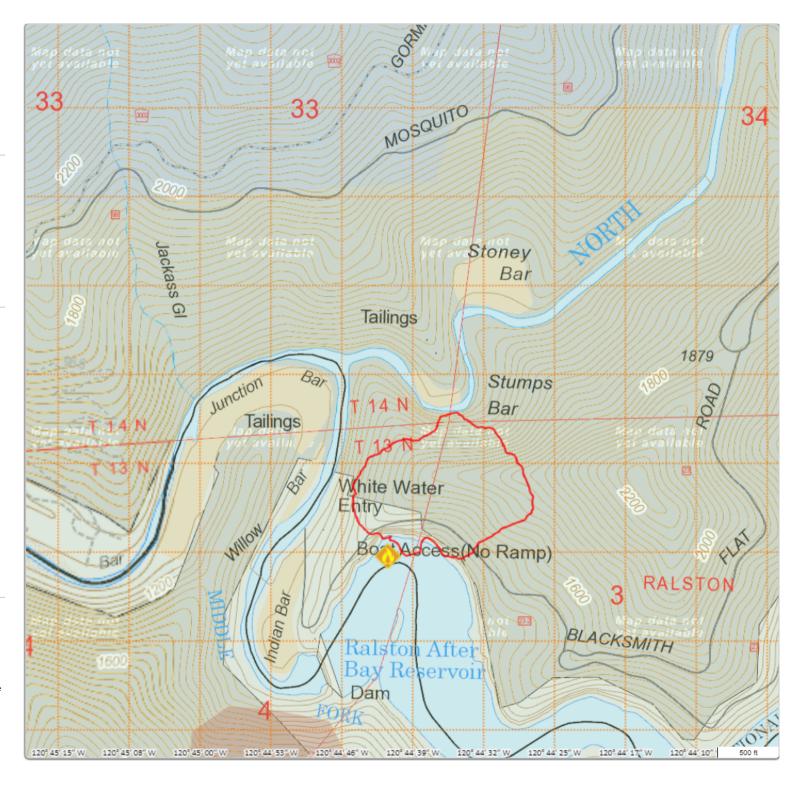

## **Mosquito Fire**

Initial attack - 26.1 acres

Created on:

9/6/2022, 9:30 PM