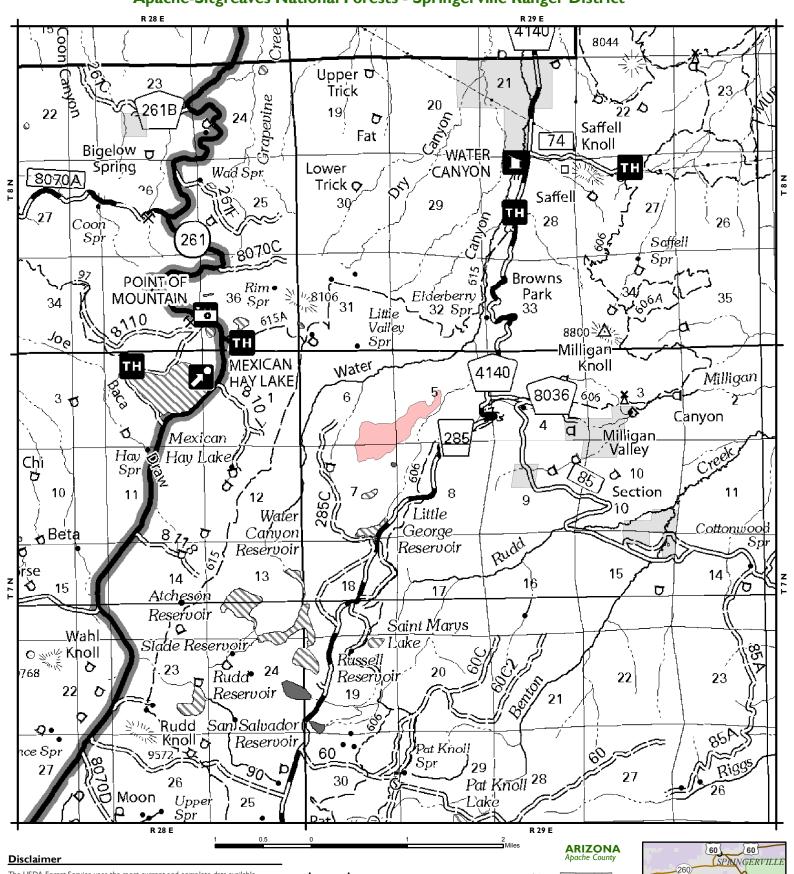

## Water Canyon Fire (147 acres)

## **Apache-Sitgreaves National Forests - Springerville Ranger District**



The USDA Forest Service uses the most current and complete data available. GIS data and product accuracy may vary. Using GIS products for purposes other

GIS data and product accuracy may vary. Using GIS products for purposes other than those for which they were intended may yield inaccurate or misleading results. The USDA Forest Service reserves the right to correct, update, modify, or replace GIS products without notification. This map is not a legal land line or ownership document. Public lands are subject to change and leasing, and may have access restrictions; check with local offices. Obtain permission before entering private land.

## Legend

Water Canyon Fire (147 acres)