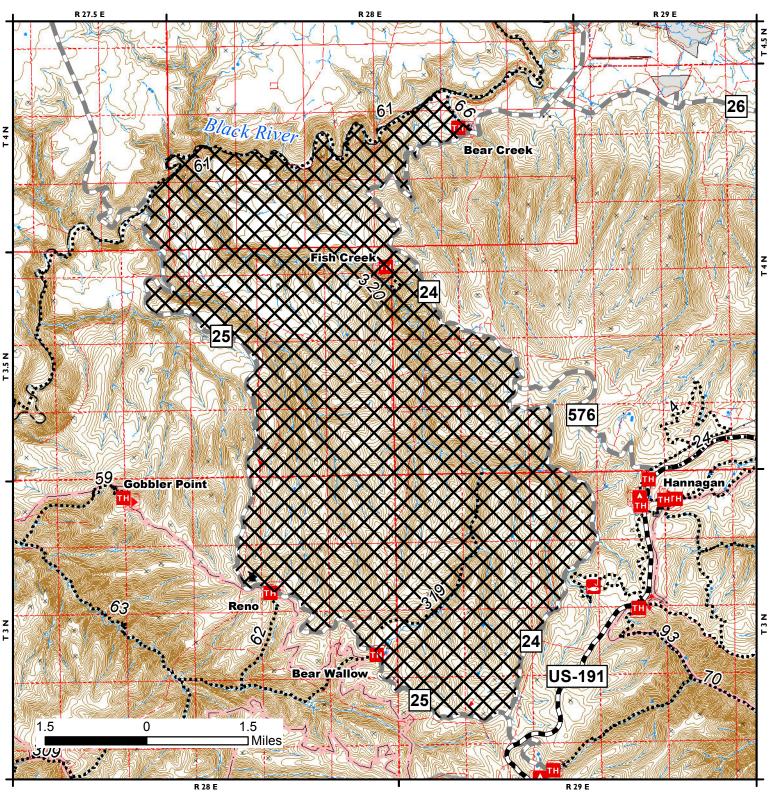

## Fish Fire Closure - Order Number: 03-01-22-11, Exhibit A Apache-Sitgreaves National Forests - Alpine Ranger District

## Legend

Restricted Area

Trail

## Road Operational Level & Status

3 - SUITABLE FOR PASSENGER CARS

■ 5 - HIGH DEGREE OF USER COMFORT