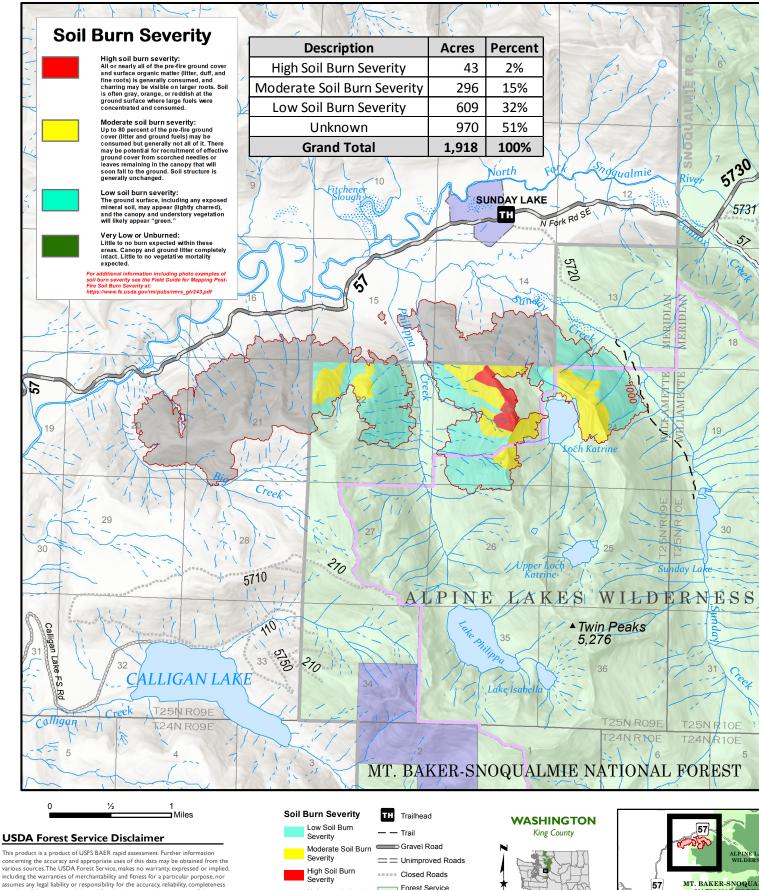

## Soil Burn Severity Map - Loch Katrine Fire

MBS BAER 2022 - Mt. Baker-Snoqualmie National Forest

Unknown (private

land)

Land

FS Wilderness Boundarv Washington DNR

including the warranties of merchantability and fitness for a particular purpose, nor assumes any legal liability or responsibility for the accuracy, reliability, completeness or utility of these geospatial data, or for the improper or incorrect use of these geospatial data. These geospatial data and related maps or graphics are not legal documents and are not intended to be used as such. The data and maps may not be used to determine title, ownership, legal descriptions, boundaries, legal jurisdiction, or restrictions that may be in place on either public or private land. Natural hazards may or may not be depicted on the data and maps, and land users should exercise due caution. The data is dynamic and may change over time. The user is responsible to verify the limitations of the geospatial data and to use the data accordingly.